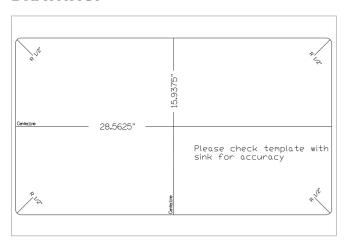

#### **DRAWING:**

# **SPECS**

Finish: 31¾" x 19¾"

Bowl Size 1: 29¾" x 16¾"

Depth: 9"

Drain Opening: 3½"

Installation: **Undermount**Finish: **Quartz Composite**Minimum Cabinet Size: **36"** 

Color: **Gray** 

These sinks are listed by the International Association of Plumbing and Mechanical Officials as meeting the requirements of the Uniform Plumbing Code.

Electronic Template Mounting Option (Download DXF File from www.msisurfaces.com) NOTE: THIS UNDERMOUNT SINK IS DESIGNED TO MOUNT TO SOLID SURFACE (NON-LAMINATE) COUNTERTOP ONLY.

Making Dream Surfaces Attainable