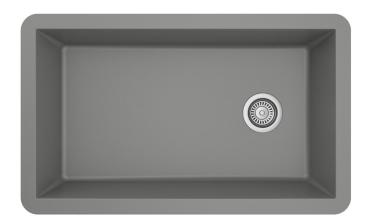

## **GRAY SINGLE BOWL 3119**

### SIN-QZ-STRSINBWL-3119-GRY

This sophisticated Gray Quartz Single Bowl undermount sink showcases a flawless rectangular design and offers scratch, stain, and germ resistance. Its generously sized 9" deep basin effortlessly accommodates large cookware and stacks of dishes.

Designed for bustling households and light commercial environments, this quartz sink demonstrates exceptional heat resistance. Its solid construction guarantees superior sound absorption, while its matte finish effectively minimizes water spots. Moreover, this sink features a UV protected surface, ensuring long-lasting resistance against fading.

The perfect combination of enduring quality and elegant aesthetics makes this single bowl quartz sink highly coveted. Furthermore, it is supported by a limited lifetime warranty, providing added peace of mind.